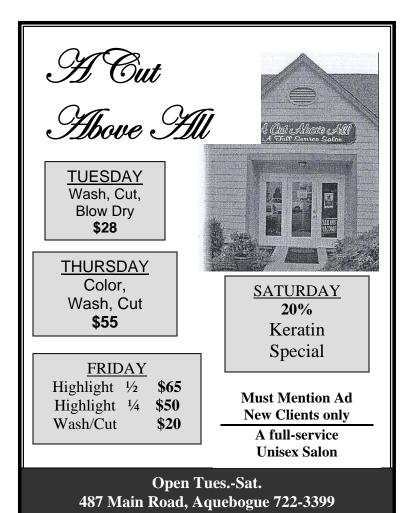

## Rejuvenating Acupuncture Lori Lee Samuelsen, M.S., L.Ac.

ANTI-AGING LOW BACK PAIN

ANXIETY KNEE PAIN
DEPRESSION SPINAL PAIN
FATIOUE STRESS RELIEF

SHOULDER PAIN

PERIPHERAL NEUROPATHY
CARPEL TUNNEL SYNDROME

LOW LEVEL LASER THERAPY & TRADITIONAL THERAPIES

Certified Personal Trainer Avail.

31 McDermott Ave. Riverhead

631-873-6462

rejuvenatingAcupuncture.com

## **Riverhead Diner & Grill**





THE Place to Go Before the Show!!



Riverhead Diner & Grill

10% off with this coupon

Not to be used in combination with any other discounts

Monday Saturday Sam Sam

1930's Diner - Established in 1932

Monday - Saturday 8am - 8pm Sunday Breakfast 8am - 12 noon

Wednesday Super Special

2 for 1 burgers with purchase of a beverage

## Some of Our Daily Specials

Monday - Roast Fresh Ham - \