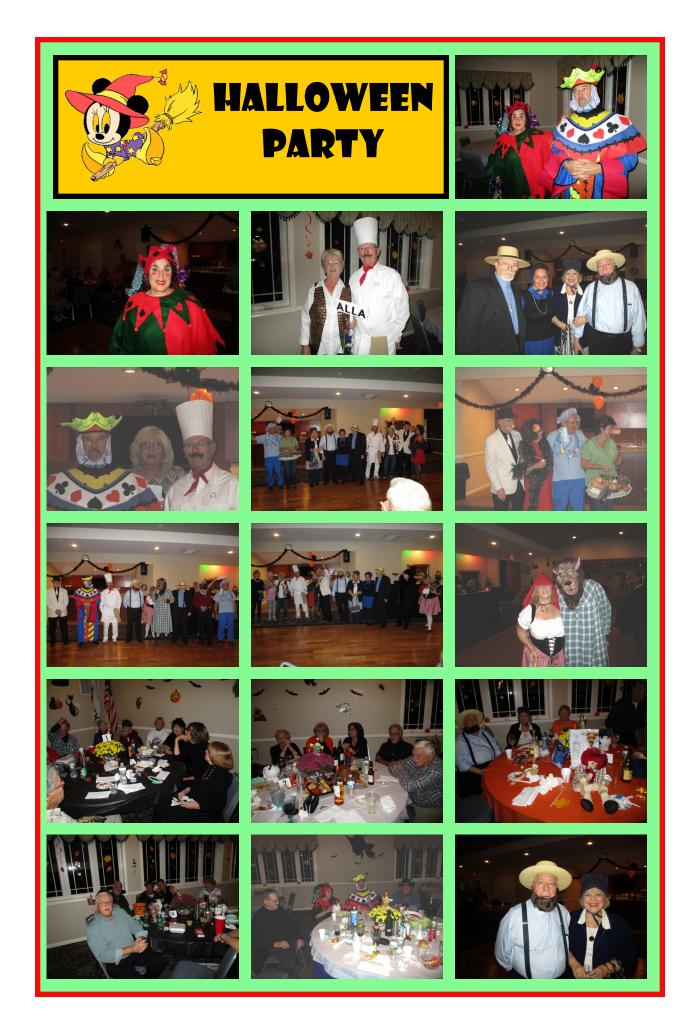

Halloween, October 31, 2016

It was a smaller group than usual, but in no way smaller in imagination or stature. The costumes were, as always, very creative and original. The music was just the way we like it, and of course, the food was delicious and plentiful as a lot of guests took home a portion of their meal for the next day. Prizes were awarded for the best costume in men, women, couple and most original. Needless to say, in the "most original" category, Mickey and Tom Capolla ran away with it. They were hysterical. We even had a delivery on the dance floor. And if you don't know what I am talking about, then it's your own fault for not being there. Maybe next time.