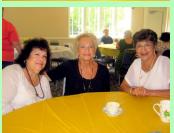

Veterans Day Breakfast November 12, 2016

This day is special not only for our country but for our veterans here in Foxwood who have served in all the branches of the armed forces. Their commitment and bravery during some of the worst incursions our country has seen is something to be honored and appreciated by all of us.

Bill Austin did an eloquent job of pointing out just what these men gave to all of us. We humbly thank them for their service.

Breakfast was done very nicely. The food was good and lots of it. Thanks to Jim Hannon for his efforts in coordinating this important day.

# Foxwood Village Veterans Breakfast November 12, 2016

TAXARA PARA

ILE WANNED

NAME IN CALL