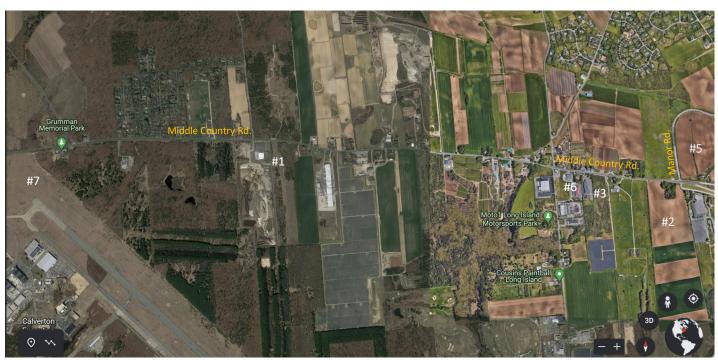

## Proposed Industrial / Commercial Warehouse Uses Calverton

- #1 HK Ventures (4285 Middle Country Road, Calverton) 423,000+ sq. ft.
- #2 Calverton Industrial Subdivision (3511 Middle Country Road, Calverton) 410,000+ s. ft.
- #3 POD Storage (3651 Middle Country Road, Calverton) 45,000+ sq. ft.
- #4 Riverhead Logistics Center (1743 Middle Road, Calverton 641,000+ sq. ft.
- #5 RGR Ventures (East side of Manor Road, Calverton) 28,000+ sq. ft.
- #6 EP Equity Holdings Four LLC (582 Edwards Avenue, Calverton) 28,000+ sq.ft.
- #7 EPCAL (Calverton) 1,000,000+ sq.ft. (Phase I) + 9,000,000+ sq. ft. (Future Potential)