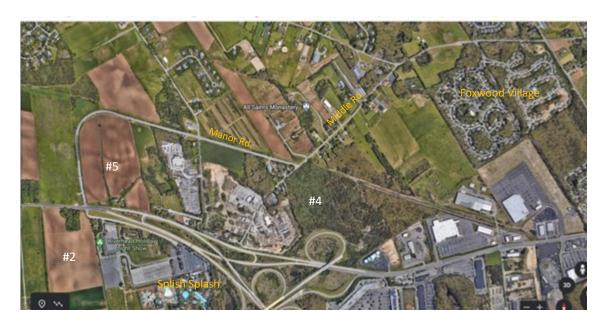

## Proposed Industrial / Commercial Warehouse Uses Calverton

- #1 HK Ventures (4285 Middle Country Road, Calverton) 423,000+ sq. ft.
- #2 Calverton Industrial Subdivision (3511 Middle Country Road, Calverton) 410,000+ s. ft.
- #3 POD Storage (3651 Middle Country Road, Calverton) 45,000+ sq. ft.
- #4 Riverhead Logistics Center (1743 Middle Road, Calverton 641,000+ sq. ft.
- #5 RGR Ventures (East side of Manor Road, Calverton) 28,000+ sq. ft.
- #6 EP Equity Holdings Four LLC (582 Edwards Avenue, Calverton) 28,000+ sq.ft.
- #7 EPCAL (Calverton) 1,000,000+ sq.ft. (Phase I) + 9,000,000+ sq. ft. (Future Potential)